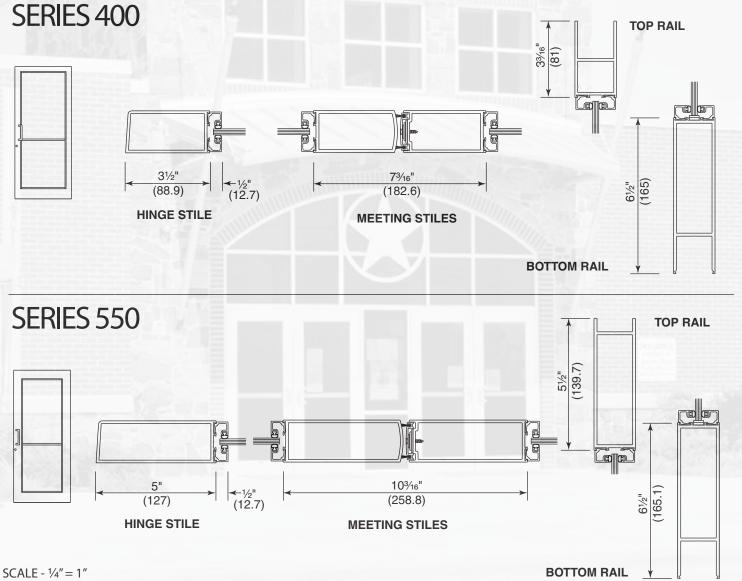

## SERIES 250, 400 and 550 Entrance Doors TYPICAL DETAILS

California - 800.766.6063 Chicago - 800.323.8480 Texas - 800.627.6440 South Carolina - 800.462.5668 Canada BC - 888.889.3899 Canada Ont. - 800.796.6636