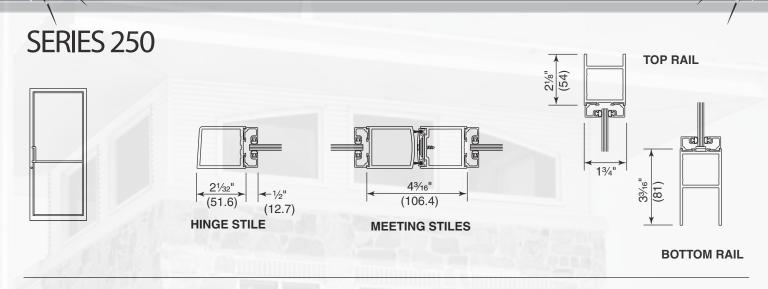

## SERIES 250, 400 and 550 Entrance Doors TYPICAL DETAILS

California - 800.766.6063 Chicago - 800.323.8480 Texas - 800.627.6440 South Carolina - 800.462.5668 Canada BC - 888.889.3899 Canada Ont. - 800.796.6636