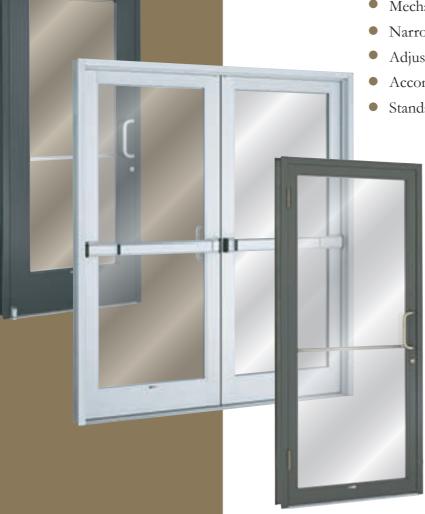

## ENTRANCES SERIES 250,400 & 550 DOORS

Narrow, Medium & Wide Styles

Adjustable weatherstrip astragal at meeting stiles

Accommodates most custom hardware

Standard 1" diameter solid push/pulls

Our entrance doors are consistently built to the highest industry standards, ensuring years of reliable service. All doors are supplied with push/pull hardware, maximum security locks and easily accommodate a wide variety of custom hardware for specific job requirements.