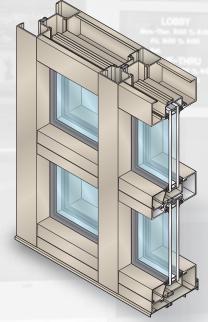

## STOREFRONT SYSTEMS SERIES 451 & IT451 CENTER GLAZE

- Series 451 2" x 4<sup>1</sup>/<sub>2</sub>" (Non-thermal)
- Series IT451 2" x 4<sup>1</sup>/<sub>2</sub>" (Thermal)
- 1" Glazing infills
- Screw spline assembly
- Shear block assembly
- Stacking installation option
- Full range of accessory components
- Available in anodized or painted finishes

## Series IT451 offers

improved thermal performance using the Poly-Aluminizer<sup>™</sup> and Struct-Link<sup>™</sup> thermal break technology. Series 451 and IT451 may be interior or exterior glazed. A top load E.P.D.M. gasket is used to position and weatherseal the glass in the aluminum pocket. Center Glazed Systems are compatible with all United States Aluminum entrance doors.