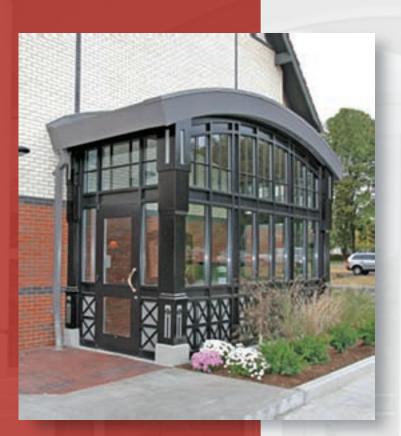

## STOREFRONT SYSTEMS SERIES 451 & IT451 CENTER GLAZE

- Series 451 2" x 4<sup>1</sup>/<sub>2</sub>" (Non-thermal)
- Series IT451 2" x 4<sup>1</sup>/<sub>2</sub>" (Thermal)
- 1" Glazing infills
- Screw spline assembly
- Shear block assembly
- Stacking installation option
- Full range of accessory components
- Available in anodized or painted finishes

## Series IT451 offers

improved thermal performance using the Poly-Aluminizer<sup>™</sup> and Struct-Link<sup>™</sup> thermal break technology. Series 451 and IT451 may be interior or exterior glazed. A top load E.P.D.M. gasket is used to position and weatherseal the glass in the aluminum pocket. Center Glazed Systems are compatible with all United States Aluminum entrance doors.