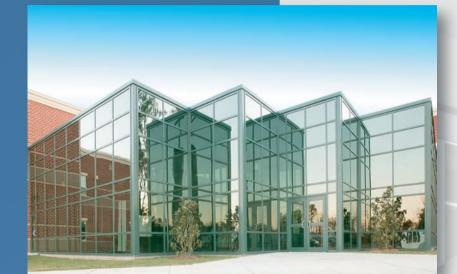

## CURTAIN WALLS SERIES 2200 CURTAIN WALL

- 2" Face dimension
- 2<sup>7</sup>/<sub>8</sub>", 4" & 5" Back member depth
- Exterior glazed
- Thermally improved
- Pressure bar type glazing
- No exposed fasteners
- Shear block assembly

The Series 2200 curtain wall System offers a reduced sightline for low to mid-rise applications where exterior glazing is desired. Complementing the efficiency of insulated glass, Series 2200 is thermally improved by a continuous thermal spacer interlocked within the vertical and horizontal pressure plates. Dual colors can be achieved by specifying different finishes for the exterior face covers and interior mullions. A unique split vertical mullion for straight-in installation of each bay, special perimeter members for easy anchorage and the option to shop install is achieved with screw spline assembly.