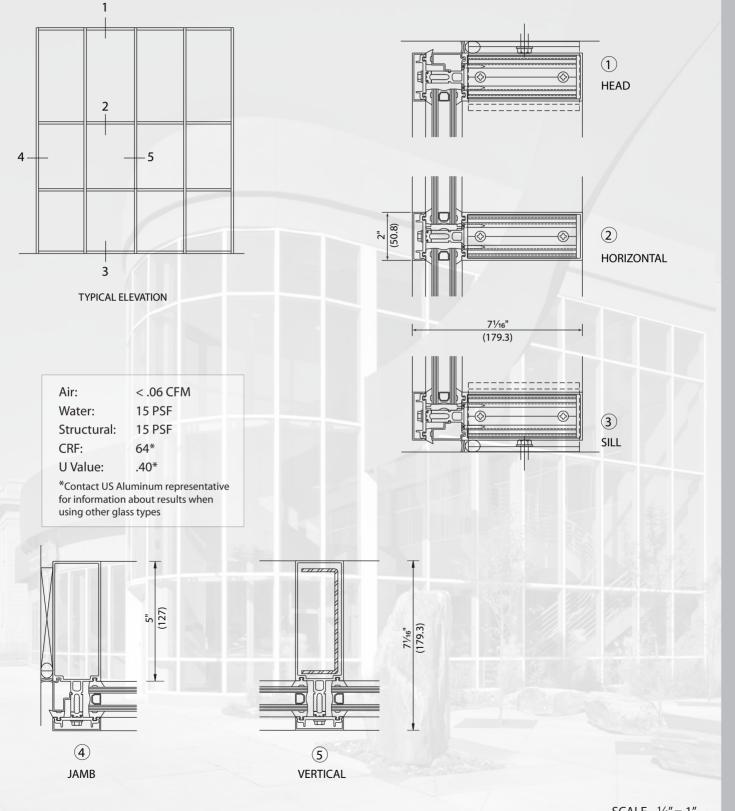

## CURTAIN WALLS SERIES 2200 CURTAIN WALL

- 2" Face dimension
- 2<sup>7</sup>/<sub>8</sub>", 4" & 5" Back member depth
- Exterior glazed
- Thermally improved
- Pressure bar type glazing
- No exposed fasteners
- Shear block assembly

The Series 2200 curtain wall System offers a reduced sightline for low to mid-rise applications where exterior glazing is desired. Complementing the efficiency of insulated glass, Series 2200 is thermally improved by a continuous thermal spacer interlocked within the vertical and horizontal pressure plates. Dual colors can be achieved by specifying different finishes for the exterior face covers and interior mullions. A unique split vertical mullion for straight-in installation of each bay, special perimeter members for easy anchorage and the option to shop install is achieved with screw spline assembly.

## SERIES 2200 TYPICAL DETAILS

California - 800.766.6063 Chicago - 800.323.8480 Texas - 800.627.6440

## SCALE - 1/4" = 1"

South Carolina - 800.462.5668 Canada BC - 888.889.3899 Canada Ont. - 800.796.6636