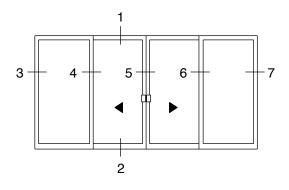

## **SERIES 2000 SLIDER TYPICAL DETAILS**

The Series 2000 Slider is for interior applications only. For other configurations see our Architectural Design Manual.

For Specifications, Details, and Testing Data go to usalum.com

NOT TO SCALE