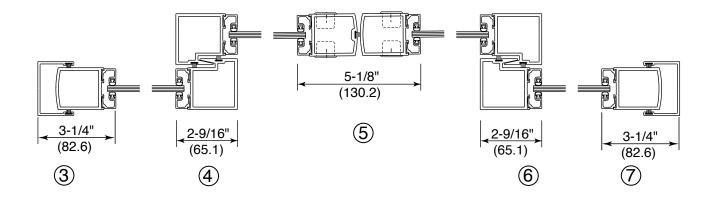

This multi-track slider is engineered with stacking head channels and bottom tracks allowing multiple slider combinations. Rugged overall construction coupled with heavy wall stiles and interlocks create a truly monumental sliding unit. Doors are equipped with flush finger pulls, hooklocks, and cylinders. Adjustable tandem rollers and floor track with stainless steel caps ensure smooth operation and durability.

## **SERIES 2000 SLIDER TYPICAL DETAILS**

The Series 2000 Slider is for interior applications only. For other configurations see our Architectural Design Manual.

For Specifications, Details, and Testing Data go to usalum.com