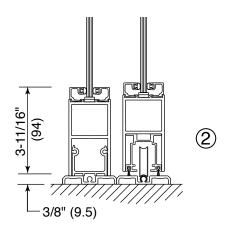

This multi-track slider is engineered with stacking head channels and bottom tracks allowing multiple slider combinations. Rugged overall construction coupled with heavy wall stiles and interlocks create a truly monumental sliding unit. Doors are equipped with flush finger pulls, hooklocks, and cylinders. Adjustable tandem rollers and floor track with stainless steel caps ensure smooth operation and durability.

## **SERIES 2000 SLIDER TYPICAL DETAILS**

The Series 2000 Slider is for interior applications only. For other configurations see our Architectural Design Manual.

For Specifications, Details, and Testing Data go to usalum.com