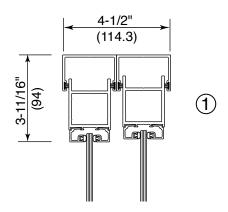

## **SERIES 2000 SLIDER TYPICAL DETAILS**

The Series 2000 Slider is for interior applications only. For other configurations see our Architectural Design Manual.

For Specifications, Details, and Testing Data go to usalum.com

NOT TO SCALE