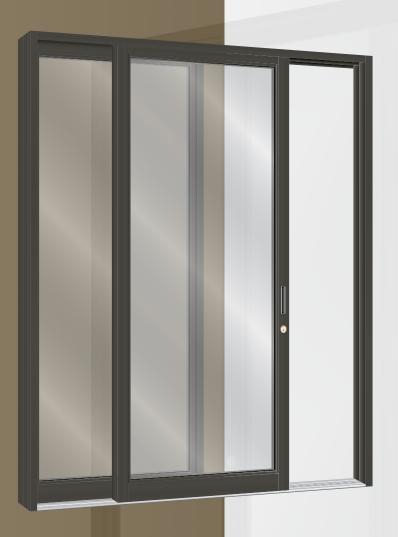

## ENTRANCES SERIES 2000 SLIDING DOORS

- Interior Applications Only
- Sliding and Pocket Doors Available
- Single or Dual Glazed
- Interlocking Stiles
- Flush Finger Pulls
- Adjustable Tandem Rollers
- Recessed or Surface Floor Tracks

This multi-track slider is engineered with stacking head channels and bottom tracks allowing multiple slider combinations. Rugged overall construction coupled with heavy wall stiles and interlocks create a truly monumental sliding unit. Doors are equipped with flush finger pulls, hooklocks, and cylinders. Adjustable tandem rollers and floor track with stainless steel caps ensure smooth operation and durability.